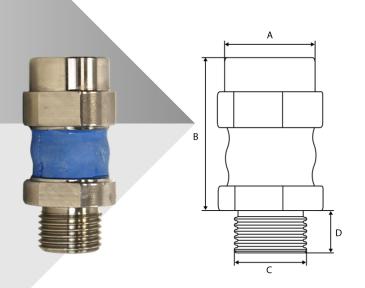

## **Flexilink**

The flexilink provides a seamless connection between various parts of the vacuum lifter. When the vacuum lifter is subjected to different forces, the flexilink maintains an airtight seal. This ensures constant and reliable suction.

### Flexilink

- Connector
- Maintains airtight seal

| Type      | A mm | B mm | C mm | D mm |
|-----------|------|------|------|------|
| Flexilink | 26   | 43.5 | 20.8 | 13.9 |