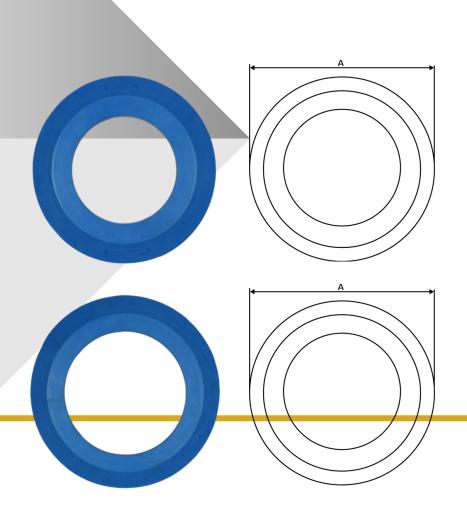

### Suction pad | VH210

- Type VH210
- Compatible with several variants of van Vacuhandy XL1

| Type  | A mm |
|-------|------|
| VH210 | 210  |

### Suction pad | VH250

- Type VH250
- Compatible with several variants of Vacuhandy XL1 and Vacuhandy XL2

| Туре  | A mm |
|-------|------|
| VH250 | 250  |