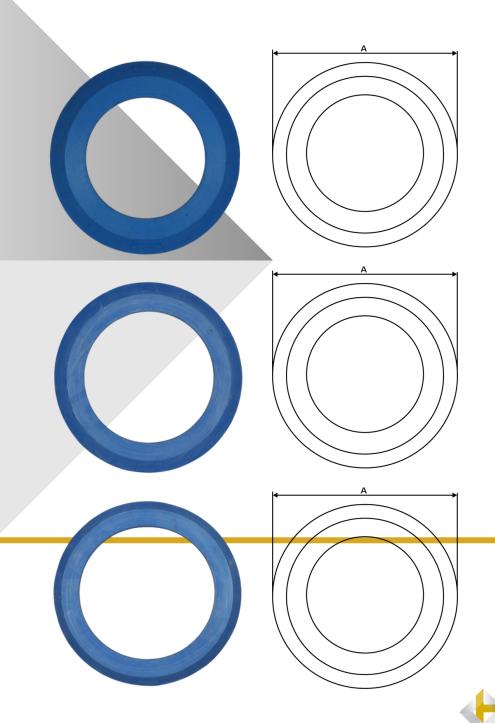

### Suction pad | VH300

- Type VH300
- Compatible with several variants of Vacuhandy XL1, Vacuhandy XL2 and Vacuhandy XL3

| Туре  | A mm |
|-------|------|
| VH300 | 300  |

### Suction pad | VH350

- Type VH350
- Compatible with several variants of Vacuhandy XL1

| Туре  | A mm |
|-------|------|
| VH350 | 350  |

### Suction | VH375

- Type VH375
- Compatible with several variants of Vacuhandy XL2 and Vacuhandy XL3

| Туре  | A mm |
|-------|------|
| VH375 | 375  |