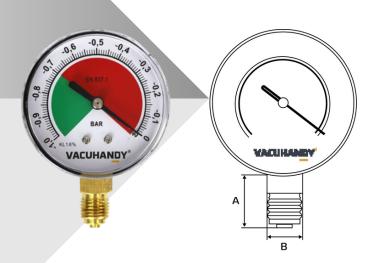

### Manometer

The manometer displays the pressure levels of the vacuum lifter. The manometer is attached to the vacuum lifter and constantly displays the pressure level. The manometer is an important component because it can detect problems in the vacuum lifter's air pressure.

### Manometer

- Pressure level display
- Attached to vacuum lifter

| Туре      | A mm | B mm |
|-----------|------|------|
| Manometer | 22   | 13   |